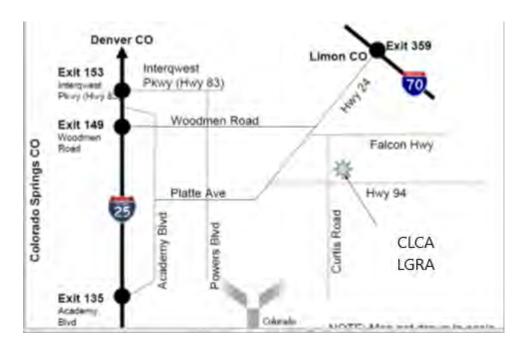

# DIRECTIONS TO THE CLCA LGRA SITE (ZOIBOYZ RANCH, 2115 CURTIS ROAD, PEYTON CO)

#### FROM THE NORTH

- 1. From 1-25 South, take exit 153 Interguest Parkway/Hwy 83
- 2. Go on Hwy 83 to South Powers Blvd
- 3. Turn right on South Powers Blvd
- 4. Stay on Powers to Woodmen Road
- 5. Go left (east) ~12 miles on Woodmen to its end at Hwy 24
- 6. Go right on Hwy 24 1.0 miles to Meridian
- 7. Go left on Meridian to STOP sign at Falcon Hwy
- 8. Turn left onto Falcon Hwy ~3 miles to flashing yellow (Curtis Rd)
- 9. Turn right (south) onto Curtis Road for 4.4 miles
- 10. Turn left to Zoiboyz Ranch (NOTE: This will be the  $2_{nd}$  driveway on left after Davis Road. Ignore small house near Curtis; go up the hill to the house surrounded by white fence. You've gone too far down Curtis if you come to Hwy 94 and a traffic signal).

#### FROM THE SOUTH

- 1. From I-25 North, take exit 135 Academy Blvd
- 2. North on Academy 5.8 miles to East Platte Ave
- 3. Right on E. Platte 3.7 miles to Hwy 94 (direction Shriever AFB)
- 4. Right on Hwy 94 7.5 miles to Curtis Road (2nd light on Hwy 94)
- 5. Left on Curtis Road 1.9 miles to Zoiboyz Ranch on right—house surrounded by white fence on hill. (Ignore the small house in front near Curtis Road. You've gone too far north on Curtis if you come to Falcon Hwy and blinking red traffic signal.)

#### FROM THE EAST

- 1. From 1-70, take exit 359 (US Hwy 24) 54 miles to Falcon Hwy
- 2. Left (east) on Falcon Hwy 3.3 miles to Curtis Road
- 3. Right (south) on Curtis Road 4.4 miles to Zoiboyz Ranch. (NOTE: This will be the 2nd driveway on left after Davis Road. Ignore small house near Curtis Rd, go up the hill to the house surrounded by white fence. You've gone too far down Curtis if you come to Hwy 94 and a traffic signal).

#### **NOTE MAP NOT TO SCALE**

PLEASE FOLLOW SIGNS AROUND TO PARKING AREA.